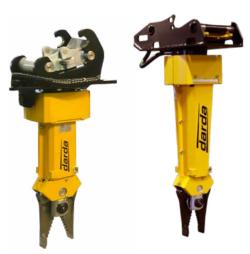

## COMBI SHEARS HC585V 20C · HC585V 30C · HC57

Brokk combi shears offer flexibility and are expertly designed for cutting, sorting and prizing all kinds of materials. Our combi shears are versatile and will help you meet your most challenging demolition needs.

- > Cuts metal pipes, bars, cables, steel structures, etc.
- > Rotator with continuous rotation
- Replaces handheld tools
- > Practical design for maximum flexibility

|                          | <b>HCS8SV 20C</b><br>Brokk 70, 110, 120D |                          | <b>HCS8SV 30C</b><br>Brokk 70, 110, 120D |              | <b>HCS7</b><br>Brokk 110, 120D, 170 |                          |
|--------------------------|------------------------------------------|--------------------------|------------------------------------------|--------------|-------------------------------------|--------------------------|
| Length*                  | 841 mm                                   | 33 in                    | 1060 mm                                  | 42 in        | 1347 mm                             | 53 in                    |
| Width**                  | 200 mm                                   | 7.9 in                   | 200 mm                                   | 7.9 in       | 252 mm                              | 9.9 in                   |
| Height*                  | 256 mm                                   | 10.1 in                  | 256 mm                                   | 10.1 in      | 241 mm                              | 9.5 in                   |
| Jaw opening              | 267 mm                                   | 10.5 in                  | 267 mm                                   | 10.5 in      | 357 mm                              | 14.1 in                  |
| Weight                   | 55 kg                                    | 121 lbs                  | 70 kg                                    | 154 lbs      | 158 kg                              | 348 lbs                  |
| Working pressure***      | 500 bar                                  | 7252 psi                 | 500 bar                                  | 7252 psi     | 165 bar                             | 2393 psi                 |
| Connection pressure, min | 175 bar                                  | 2538 psi                 | 175 bar                                  | 2538 psi     | -                                   |                          |
| Connection pressure, max | 320 bar                                  | 4641 psi                 | 320 bar                                  | 4641 psi     | 165 bar                             | 2393 psi                 |
| Oil flow                 | 30 l/min                                 | 7.9 gal/min              | 30 l/min                                 | 7.9 gal/min  | 40 l/min                            | 10.6 gal/min             |
| Cutting force            | 144 kN/14,7 t                            | 32 x 10 <sup>3</sup> lbf | 225 kN/23 t                              | 51 x 10³ lbf | 312 kN/32 t                         | 70 x 10 <sup>3</sup> lbf |
| Cutting capacity Rebar   | -                                        |                          | -                                        |              | 20 mm                               | 0.8 in                   |
| Solid round              | 12 mm                                    | 0.5 in                   | 16 mm                                    | 0.6 in       | 25 mm                               | 1 in                     |
| Pipe Ø                   | 33,7x2,5 mm                              | 1.9x0.1 in               | 48x3,5 mm                                | 1.9x0.1 in   | 75x4 mm                             | 1.9x0.2 in               |